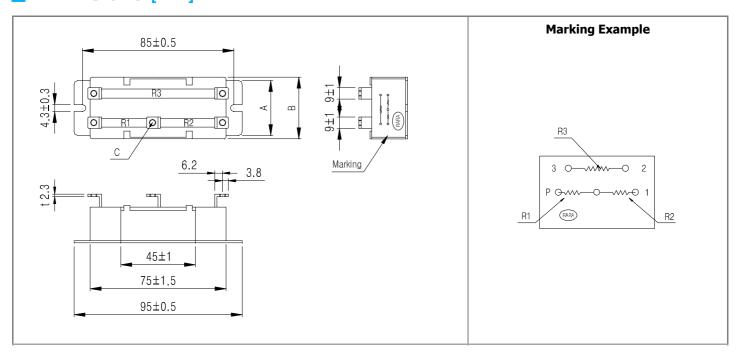

[%] |
|-------|-----------------|-----------------------------|---------------|
| RQL50 | R1 : 5W         | R1:40K                      | J[±5.0]       |
|       | R2:10W          | R2:50m                      |               |
|       | R3:35W          | R3: 2.5                     |               |

## CHARACTERISTICS

| Test                    | Condition                                    |
|-------------------------|----------------------------------------------|
| Temperature Range       | - 55 ~ +155℃                                 |
| Insulation Resistance   | 20MΩ minimum                                 |
| Dielectric Strength     | AC1500V for 1min (Max leakage current : 2mA) |
| Temperature Coefficient | Max ± 260ppm/°C                              |

## **■ DIMENSIONS [mm]**