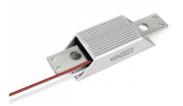

## **Low cost Precision Shunt (Option UL TYPE)**

Precision Metal Clad Resistors designed in four-terminal technique, are distinguished by high load capacity as well as excellent accuracy. Isolated voltage and current connections making them suitable for very precise current measurements. Easy current measurement is performed by attaching to current bus directly and connecting to voltage (ampere) metal through flexible wires. Unit have a low inductance, heavy copper terminals. The main application is battery manufacturing test jig.