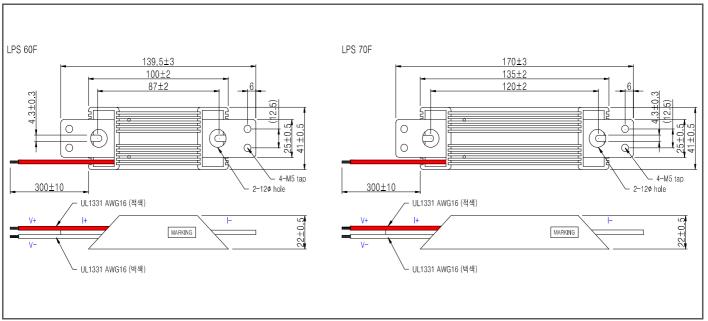

0.25 m\Omega$   | D [±0.5%] F [±1.0%] |
|        |         | 225A          |               | $0.2222m\Omega$  |                     |
|        |         | 250A          |               | 0.2mΩ            |                     |
| LPS70F | ULPS70F | 300A          |               | $0.1666 m\Omega$ |                     |

<sup>\*</sup>ULPS = UL type of LPS

## CHARACTERISTICS

| Temperature range               |         | -25℃ ~ +70℃                     |
|---------------------------------|---------|---------------------------------|
| Dielectric withstanding voltage |         | AC 500V for 1minute             |
| Insulation resistance           |         | Min. 100MΩ (DC 500V)            |
| Stability                       | [±0.1%] | Battery testing time, 40minutes |

## DIMENSIONS [mm]



Homepage : www.rara.co.kr E-mail : sales1@rara.co.kr